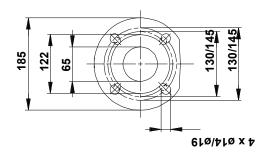

### Qty. | Description

1 304

Installation:

Range of ambient temperature: 0 .. 40 °C
Maximum operating pressure: 10 bar
Type of connection: DIN
Size of connection: DN 65
Pressure rating for connection: PN 6/10
Port-to-port length: 340 mm