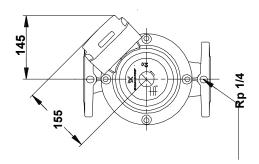

### Qty. | Description

1 304

Installation:

Range of ambient temperature: 0 .. 40 °C
Maximum operating pressure: 10 bar
Type of connection: DIN
Size of connection: DN 65
Pressure rating for connection: PN 6/10
Port-to-port length: 340 mm