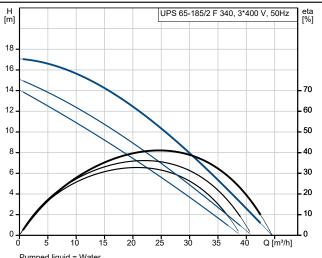

Technical:

Rated flow: 23.6 m³/h
Rated head: 11.06 m
Approvals: AAA,EAC

Materials:

Pump housing: Cast iron

EN 1561 EN-GJL-250

35 B - 40 B

Impeller: Stainless steel

EN 1.4301

## On request UPS 65-185/2 F 340 50 Hz

Liquid temperature during operation = 60 °C Density = 983.2 kg/m<sup>3</sup>

Created by: Hassan GHahremani

**Phone:** 021-40661006

Email: hghahremani@abohavaco.com

**Date:** 01/07/2023