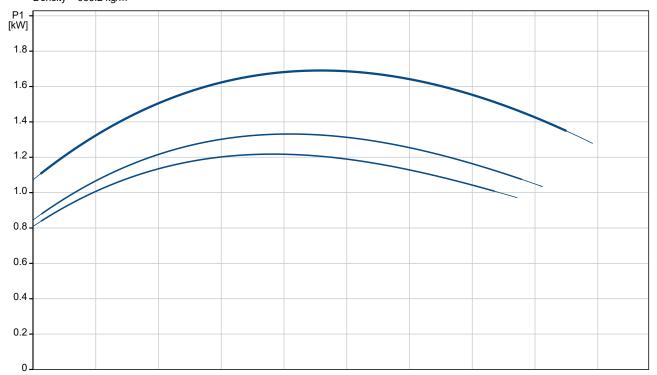

Electrical data:

Power input in speed 1: 1220 W
Power input in speed 2: 1340 W
Max. power input: 1710 W
Mains frequency: 50 Hz

Rated voltage: 3 x 400-415 V

Current in speed 1: 2 A Current in speed 2: 2.2 A Current in speed 3: 3.25 A Cos phi in speed 1: 88.0 Cos phi in speed 2: 0.88 Cos phi: 0.76 Number of poles: 2 Insulation class (IEC 85): Н Enclosure class (IEC 60529): X4D Built-in motor protection: CONTACT