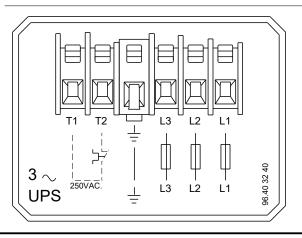

The standard module is to be connected to the mains supply via external contactor.

Controls:

Relay: without relay

Liquid:

Pumped liquid: Water
Liquid temperature range: -10 .. 120 °C
Selected liquid temperature: 60 °C
Density: 983.2 kg/m³

Electrical data:

Power input in speed 1: 1220 W
Power input in speed 2: 1340 W
Max. power input: 1710 W
Mains frequency: 50 Hz

Rated voltage: 3 x 400-415 V

Current in speed 1: 2 A Current in speed 2: 2.2 A Current in speed 3: 3.25 A Cos phi in speed 1: 88.0 Cos phi in speed 2: 0.88 Cos phi: 0.76 Number of poles: 2 Insulation class (IEC 85): Н Enclosure class (IEC 60529): X4D Built-in motor protection: CONTACT