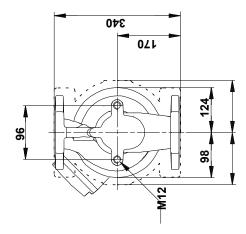

### Qty. | Description

1 304

Installation:

Range of ambient temperature: 0 .. 40 °C
Maximum operating pressure: 10 bar
Type of connection: DIN
Size of connection: DN 65
Pressure rating for connection: PN 6/10
Port-to-port length: 340 mm