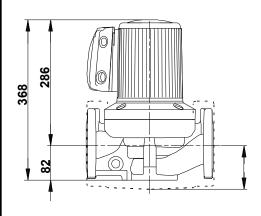

### Qty. | Description

1 304

Installation:

Range of ambient temperature: 0 .. 40 °C
Maximum operating pressure: 10 bar
Type of connection: DIN
Size of connection: DN 65
Pressure rating for connection: PN 6/10
Port-to-port length: 340 mm