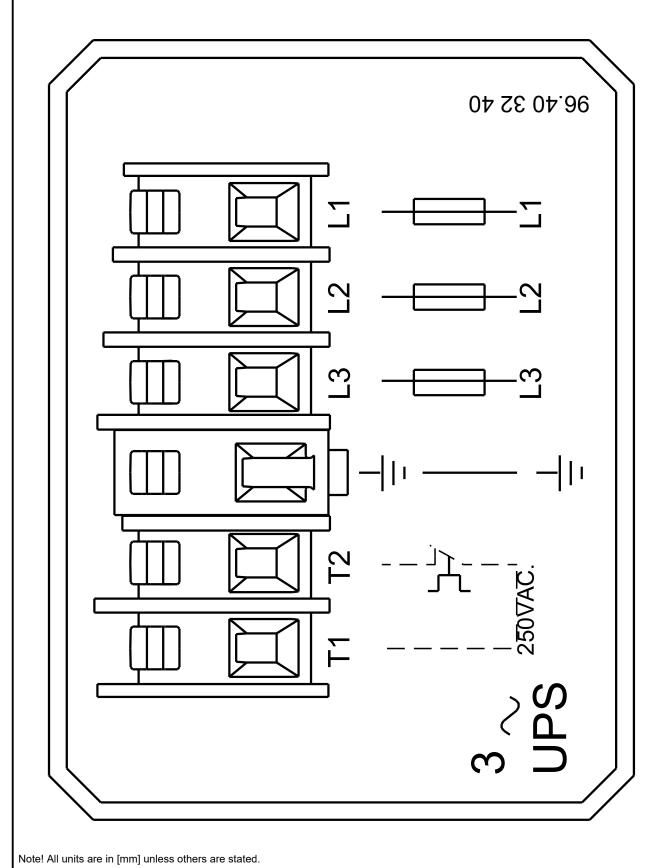

Electrical data:

Power input in speed 1: 1220 W
Power input in speed 2: 1340 W
Max. power input: 1710 W
Mains frequency: 50 Hz

Rated voltage: 3 x 400-415 V

Current in speed 1: 2 A Current in speed 2: 2.2 A Current in speed 3: 3.25 A Cos phi in speed 1: 88.0 Cos phi in speed 2: 0.88 Cos phi: 0.76 Number of poles: 2 Insulation class (IEC 85): Н Enclosure class (IEC 60529): X4D Built-in motor protection: CONTACT