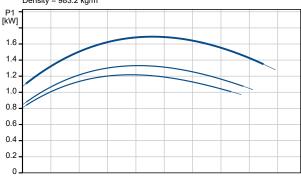

The standard module is to be connected to the mains supply via external contactor.

Controls:

Relay: without relay

Liquid:

Pumped liquid: Water
Liquid temperature range: -10 .. 120 °C
Selected liquid temperature: 60 °C
Density: 983.2 kg/m³

Technical:

Rated flow: 23.6 m³/h
Rated head: 11.06 m
Approvals: AAA,EAC

Materials:

Pump housing: Cast iron

EN 1561 EN-GJL-250

35 B - 40 B

Impeller: Stainless steel

EN 1.4301

## On request UPS 65-185/2 F 340 50 Hz

Liquid temperature during operation = 60 °C Density = 983.2 kg/m<sup>3</sup>

Created by: Hassan GHahremani

**Phone:** 021-40661006

Email: hghahremani@abohavaco.com

**Date:** 01/07/2023