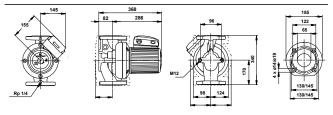

### Qty. | Description

1 304

Installation:

Range of ambient temperature: 0 .. 40 °C
Maximum operating pressure: 10 bar
Type of connection: DIN
Size of connection: DN 65
Pressure rating for connection: PN 6/10
Port-to-port length: 340 mm