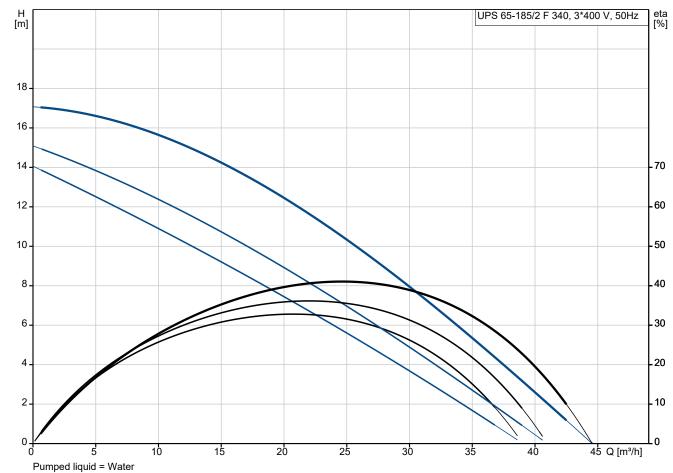

Technical:

Rated flow: 23.6 m³/h
Rated head: 11.06 m
Approvals: AAA,EAC

Materials:

Pump housing: Cast iron

EN 1561 EN-GJL-250

35 B - 40 B

Impeller: Stainless steel

EN 1.4301

## On request UPS 65-185/2 F 340 50 Hz

Liquid temperature during operation = 60 °C Density = 983.2 kg/m<sup>3</sup>

Created by: Hassan GHahremani

**Phone:** 021-40661006

Email: hghahremani@abohavaco.com

**Date:** 01/07/2023